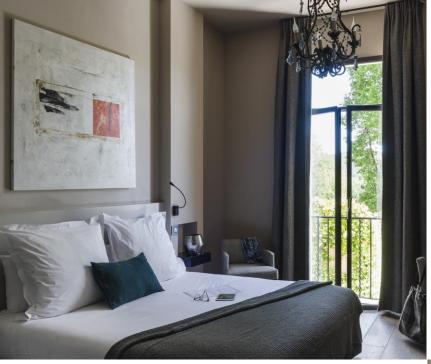

### A CHIC CONTEMPORARY STYLE

designer furniture with Combining Baroque chandeliers, accompanied by magnificent views over the gardens and the Aix countryside.

Equipment and Services:

- King Size bed 180x200
- AC
- Flat screen TV with multimedia services
- Bathrooms shower and bath
- Amenities, hairdryer
- Mini bar, safety box
- Free Wi-Fi, phone.

#### 35 ROOMS & SUITES

25 Rooms (26 to 35m<sup>2</sup>) & 10 Suites (40 à 77m<sup>2</sup>)

Possibility of 17 Twin rooms and 2 family suites (2 separate rooms, 2 bathrooms)

Continental buffet breakfast served from 7 to 10:30 am & Room Service.