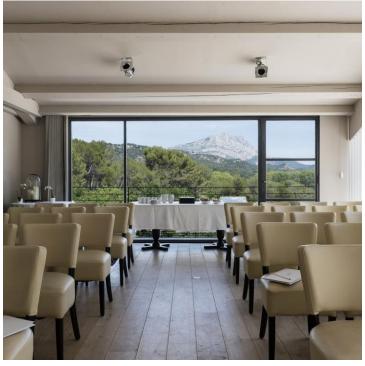

Inside capacity: 80 seated people.

And 4 Privative Conference rooms from 4 to 60 persons.

#### SALLE SAINTE VICTOIRE

 $75m^2$ 

Theater Style 60 persons U Shape 36 persons

600 € TTC per day 400 € TTC half day

### SALON SAINT ESTÈVE

 $25m^2$ 

Boardroom 12 persons

12 pc130113

250 € TTC per day 150 € TTC half day

#### SALON CÉZANNE

 $25m^2$ 

Boardroom 12 persons

#### **FQUIPFMENTS:**

- ✓ Video projector
- ✓ Screen
- ✓ Sound System
- ✓ Free Wi-Fi
- ✓ Flipchart
- ✓ Mineral Water
- ✓ Conference Kit
- A/C
- ✓ Daylight
- ✓ Sainte Victoire View