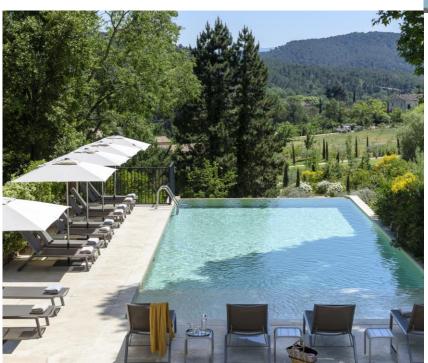

#### AND MORE...

Dive into the turquoise water of the heated OUTDOOR POOL.

In the privacy of the gardens surrounding the hotel, enjoy a cocktail facing the Mount Sainte Victoire.

After your meeting enjoy our terrace under the trees for a drink.

Possibility to eat at the Bar for 10 people maximum.

Spa By Les Lodges: in partnership with Cinq Mondes®, our spa welcomes you to a haven of relaxation. Modern 200 sqm dedicated to wellbeing and beauty from 10am to 20pm.